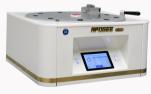

#### **SPIN COAT**

Cee® Apogee® spin coaters feature high spin speed resolution, providing consistent, reliable results the first time, every time.